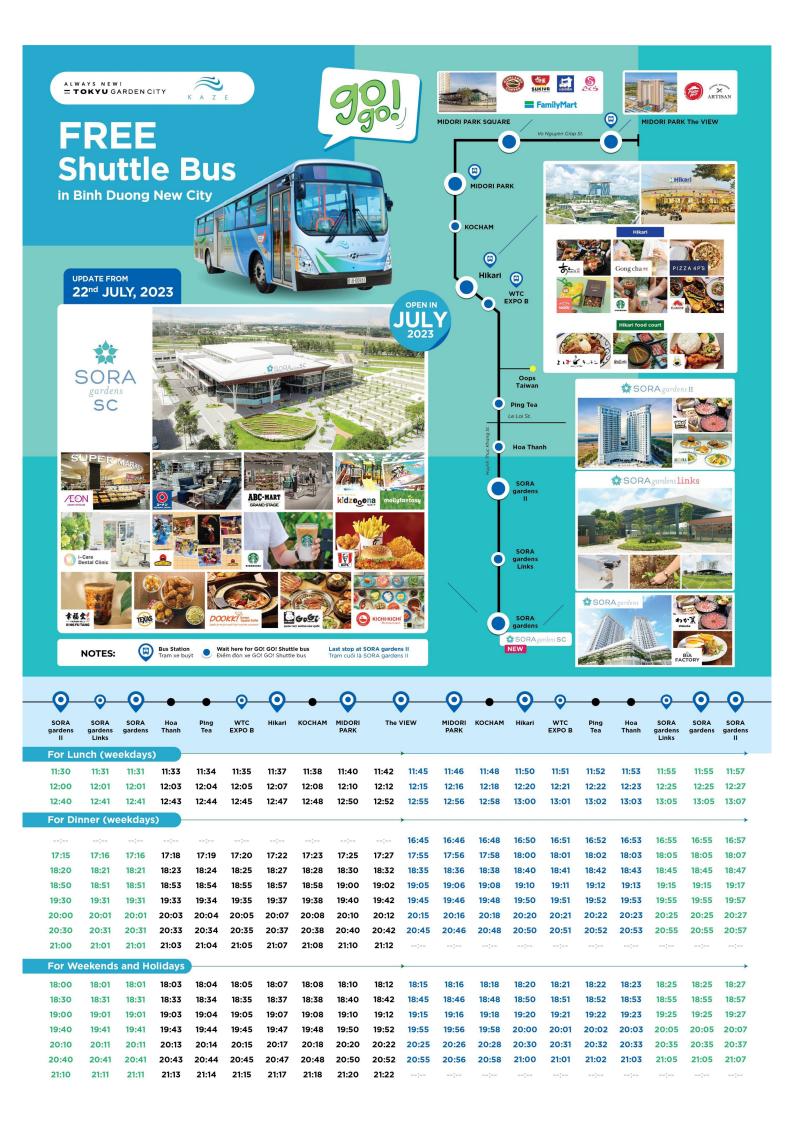

Free using Gogo bus around New city for Lunch and dinner time.

Free using Shuttle bus to Ho Chi Minh City every day.

Twin Doves Golf club near by

**Urban Clinic** 

SHUTTLE BU To HO CHI MINH CIT