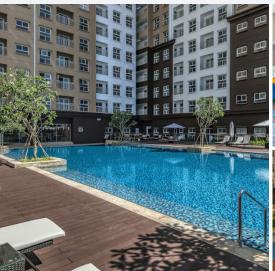

# **Our Projects**

SORA gardens I

SORA gardens II

**MIDORI PARK HARUKA** 

**MIDORI PARK The VIEW** 

**MIDORI PARK The GLORY** 

SORA gardens I

Located at the gateway of Binh Duong New City, SORA gardens is a project that forms the basis of **TOKYU Garden City.** The design concept of this area is "Center of FUN", which is a unique design that makes the best use of the curvaceous beauty.

Residents here can enjoy the magnificent gardens space inside the building and even the lush views of Binh Duong New City. High-quality services and management that incorporate Japanese ideas are also planned, and residents of SORA gardens can also enjoy variety of conveniences.

SORA gardens II

This project's catchphrase is *"Living in the Green"*, which refers to the life surrounded by fine environment of not only just having green, but also having clean water and seasonal flowers, cozy community spaces, being guarded by supreme security system, and needless to say being proud of our high-quality-houses.