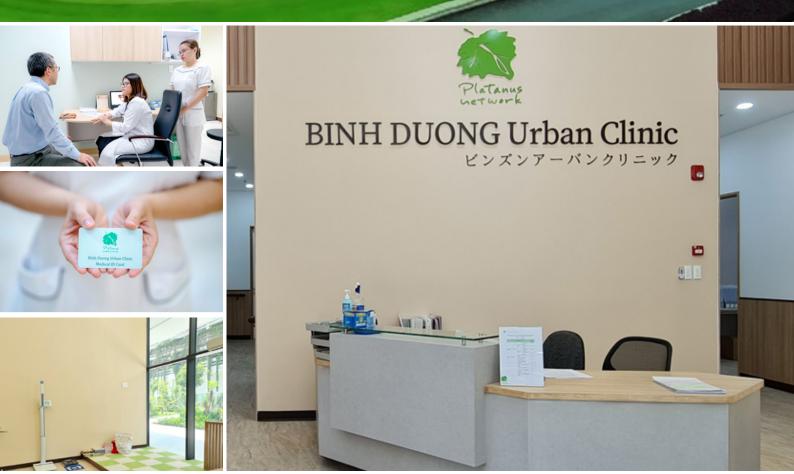

Free using Gogo bus around New city for Lunch and dinner time.

Free using Shuttle bus to Ho Chi Minh City every day.

Twin Doves Golf club near by

**Urban Clinic** 

SHUTTLE BU To HO CHI MINH CIT