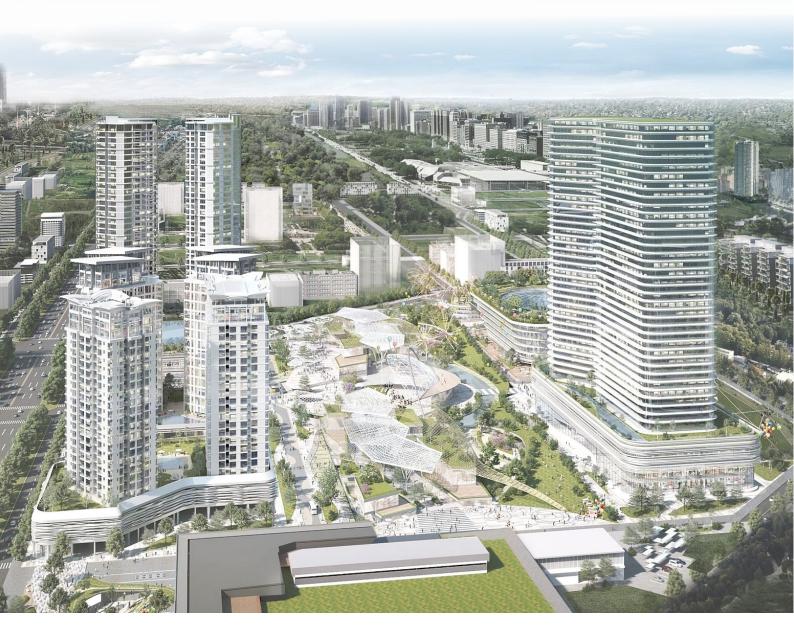

# **Our Projects**

SORA gardens I

SORA gardens II

**MIDORI PARK HARUKA** 

**MIDORI PARK The VIEW** 

**MIDORI PARK The GLORY** 

SORA gardens I

Located at the gateway of Binh Duong New City, SORA gardens is a project that forms the basis of **TOKYU Garden City.** The design concept of this area is "Center of FUN", which is a unique design that makes the best use of the curvaceous beauty.

Residents here can enjoy the magnificent gardens space inside the building and even the lush views of Binh Duong New City. High-quality services and management that incorporate Japanese ideas are also planned, and residents of SORA gardens can also enjoy variety of conveniences.