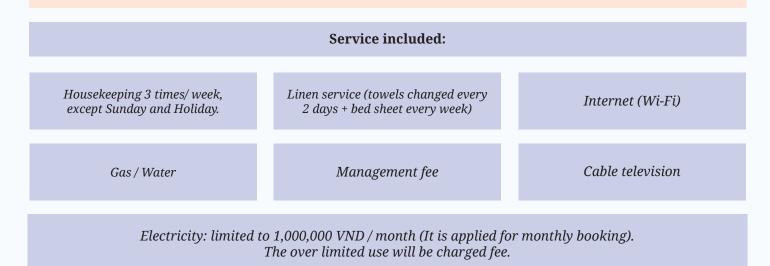

# BEST PRICE BEST SERVICE

| N.0 | Project                 | Apartment Type          | Area                                   | Daily Rate VND/night  | Monthly rate<br>(USD/month) |
|-----|-------------------------|-------------------------|----------------------------------------|-----------------------|-----------------------------|
| 1   | SORA gardens I          | 1 Bedroom<br>3 bedrooms | 67 m <sup>2</sup> - 105 m <sup>2</sup> | 1,000,000 - 1,500,000 | 850 - 1,400                 |
| 2   | SORA gardens II         | 1 Bedroom<br>3 bedrooms | 53 m <sup>2</sup> - 108 m <sup>2</sup> | N/A                   | 980 - 1,500                 |
| 2   | MIDORI PARK<br>the VIEW | Studio<br>(3 bedrooms ) | 35 m² - 101 m²                         | 950,000 - 1,500,000   | 900 - 1,500                 |

\*\* Note:

1. The price above is excluding VAT

2. The price is applied for 1 person/bed

3. Extra person will be charge: 200,000 VND/night/person or 50USD/month/person

4. Maximum capacity = number of bed x 2 persons (adult)