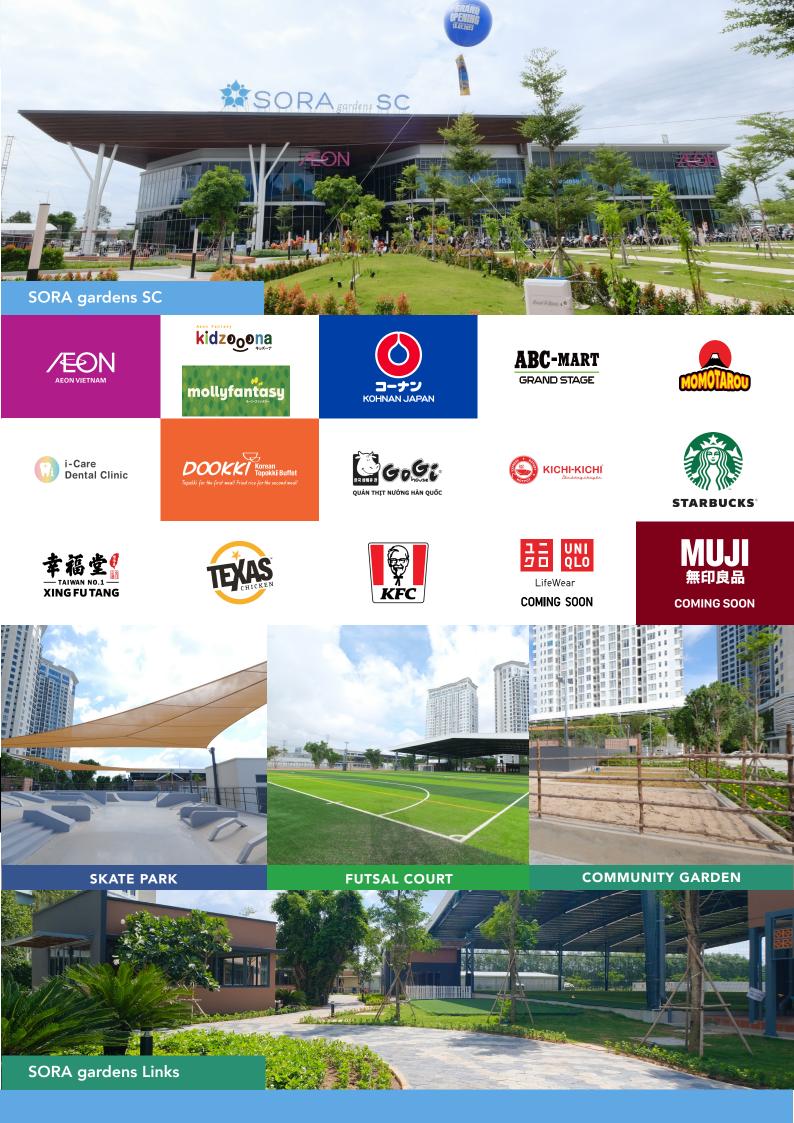

# **Our Projects**

SORA gardens I

SORA gardens II

**MIDORI PARK HARUKA** 

**MIDORI PARK The VIEW** 

**MIDORI PARK The GLORY** 

SORA gardens I

Located at the gateway of Binh Duong New City, SORA gardens is a project that forms the basis of **TOKYU Garden City.** The design concept of this area is "Center of FUN", which is a unique design that makes the best use of the curvaceous beauty.

Residents here can enjoy the magnificent gardens space inside the building and even the lush views of Binh Duong New City. High-quality services and management that incorporate Japanese ideas are also planned, and residents of SORA gardens can also enjoy variety of conveniences.

## SORA gardens

COMMERCIAL FACILITIES

#### COMMERCIAL FACILITIES

THE COFFEE HOUSE

**CHUK COFFEE & TEA** 

GONGCHA

FAMILY MART